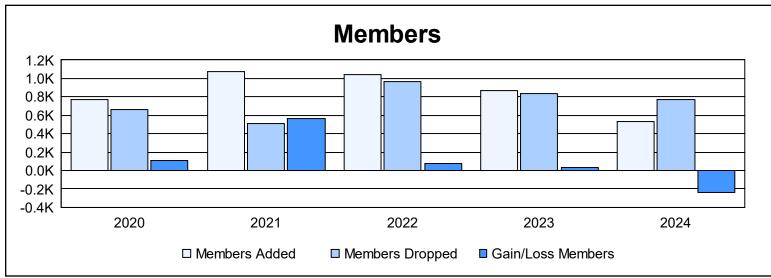

District 308 B2 As of June 2024 Cumulative

| Year      | New<br>Clubs | Dropped<br>Clubs | Gain/<br>Loss<br>Clubs | New<br>Members | Charter<br>Members | Reinstate<br>Members | Transfer<br>Members | Total<br>Member<br>Added | Total<br>Members<br>Dropped | Gain/<br>Loss<br>Members |
|-----------|--------------|------------------|------------------------|----------------|--------------------|----------------------|---------------------|--------------------------|-----------------------------|--------------------------|
| 2019-2020 | 8            | 3                | 5                      | 519            | 210                | 20                   | 22                  | 771                      | 666                         | 105                      |
| 2020-2021 | 16           | 0                | 16                     | 618            | 413                | 25                   | 15                  | 1,071                    | 506                         | 565                      |
| 2021-2022 | 21           | 6                | 15                     | 464            | 537                | 16                   | 23                  | 1,040                    | 961                         | 79                       |
| 2022-2023 | 7            | 7                | 0                      | 526            | 261                | 50                   | 28                  | 865                      | 836                         | 29                       |
| 2023-2024 | 2            | 11               | -9                     | 423            | 69                 | 25                   | 14                  | 531                      | 770                         | -239                     |
| Average   | 11           | 5                | 5                      | 510            | 298                | 27                   | 20                  | 856                      | 748                         | 108                      |