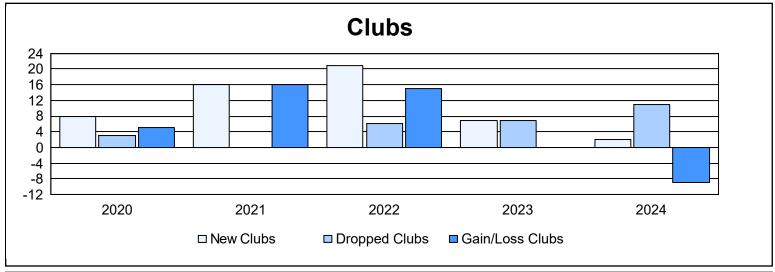

District 308 B2 As of June 2024 Cumulative

| Year      | New<br>Clubs | Dropped<br>Clubs | Gain/<br>Loss<br>Clubs | New<br>Members | Charter<br>Members | Reinstate<br>Members | Transfer<br>Members | Total<br>Member<br>Added | Total<br>Members<br>Dropped | Gain/<br>Loss<br>Members |
|-----------|--------------|------------------|------------------------|----------------|--------------------|----------------------|---------------------|--------------------------|-----------------------------|--------------------------|
| 2019-2020 | 8            | 3                | 5                      | 519            | 210                | 20                   | 22                  | 771                      | 666                         | 105                      |
| 2020-2021 | 16           | 0                | 16                     | 618            | 413                | 25                   | 15                  | 1,071                    | 506                         | 565                      |
| 2021-2022 | 21           | 6                | 15                     | 464            | 537                | 16                   | 23                  | 1,040                    | 961                         | 79                       |
| 2022-2023 | 7            | 7                | 0                      | 526            | 261                | 50                   | 28                  | 865                      | 836                         | 29                       |
| 2023-2024 | 2            | 11               | -9                     | 423            | 69                 | 25                   | 14                  | 531                      | 770                         | -239                     |
| Average   | 11           | 5                | 5                      | 510            | 298                | 27                   | 20                  | 856                      | 748                         | 108                      |